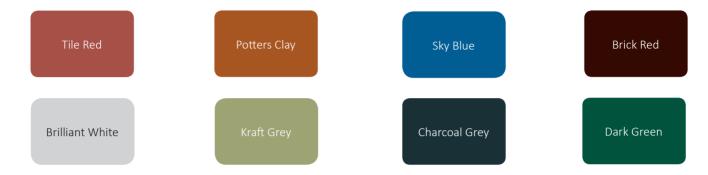

Colorplus® is available in standard coil widths of 925mm and 1220mm and available from 28G material to 20G.

COLORPLUS® is available in the following standard colours:

Non-standard colours are available at the discretion of the mill, with minimum order quantities and extended lead times.